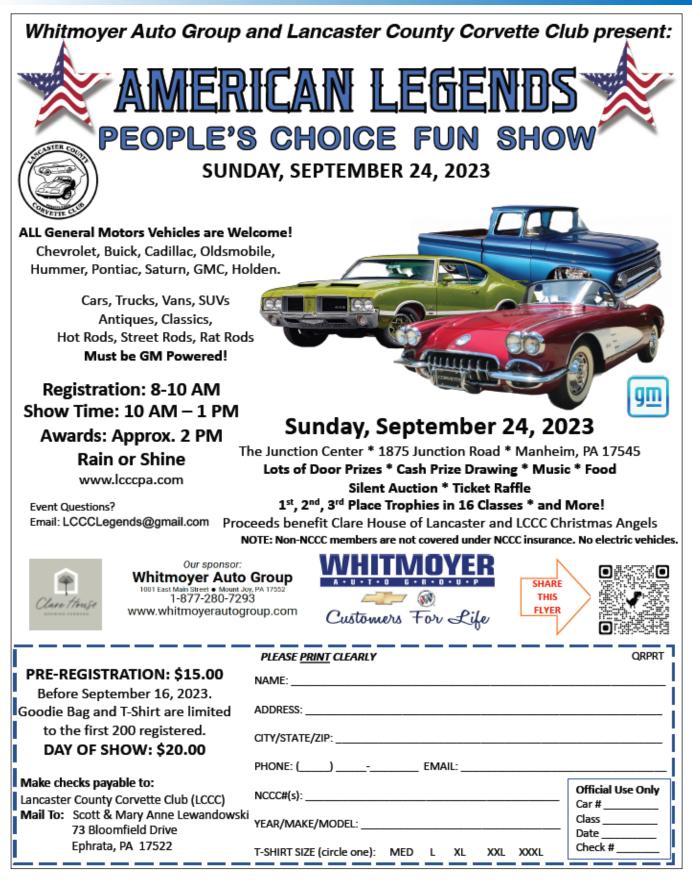

### **General/E-Board Summary**

for the Legends Show. New this year is a business card size promoter with a QR code that links to the flyer; really convenient!

- Jim Roberts and Dan Bailey will be going to the Pocono Driving Event April 29th. Scott and Rick will be competing in Hershey on the 29th for Auto -X. Contact them if you are interested in joining.
- Ali Murphy will be performing in Lancaster with the Launch Program at the Plough and also at Isaac's the weekend of April 15th.