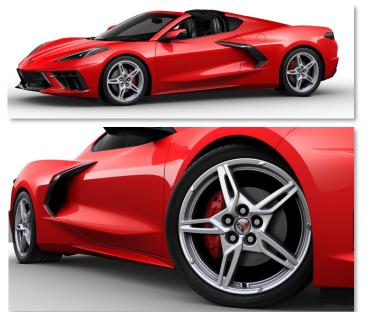

## Front Page Feature Corvette – 2023 Raffle Car

### IT'S ON ORDER!!!!

We are kicking off the 2023 Raffle Car Season in style with a Torch Red Stingray 2LT Coupe.

The 2LT adds an HD front vision camera, powerfolding side mirrors with driver's side autodimming feature, a blind-spot monitor, and rear cross-traffic detection.

The 2LT gains a navigation infotainment system with a performance data and video monitor, a head-up display, power-operated lumbar and seat wings, a wireless phone charging pad, and a rear camera mirror.

Also included are an HD digital rear camera mirror, heated and ventilated front seats, and a heated steering wheel. The trim also provides memory for the driver and passenger seats, mirrors, and the steering wheel.

The 2LT's audio is upgraded to a more powerful 14-speaker Bose sound system, while the SiriusXM trial period gets extended to one year.

Working with Carlisle Events, we have begun the process of printing, sorting, and stuffing our ticket envelopes. As soon as the tickets are available, we will again ask everyone to SELL SELL SELL! More information will be provided this month as we kick things off.