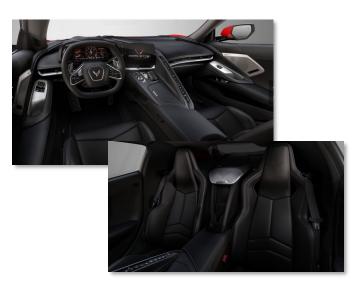

## Front Page Feature Corvette – 2023 Raffle Car

### IT'S ON ORDER!!!!

We are kicking off the 2023 Raffle Car Season in style with a Torch Red Stingray 2LT Coupe.

The 2LT adds an HD front vision camera, powerfolding side mirrors with driver's side autodimming feature, a blind-spot monitor, and rear cross-traffic detection.

The 2LT gains a navigation infotainment system with a performance data and video monitor, a head-up display, power-operated lumbar and seat wings, a wireless phone charging pad, and a rear camera mirror.

Also included are an HD digital rear camera mirror, heated and ventilated front seats, and a heated steering wheel. The trim also provides memory for the driver and passenger seats, mirrors, and the steering wheel.

The 2LT's audio is upgraded to a more powerful 14-speaker Bose sound system, while the SiriusXM trial period gets extended to one year.

Working with Carlisle Events, we have begun the process of printing, sorting, and stuffing our ticket envelopes. As soon as the tickets are available, we will again ask everyone to SELL SELL SELL! More information will be provided this month as we kick things off.