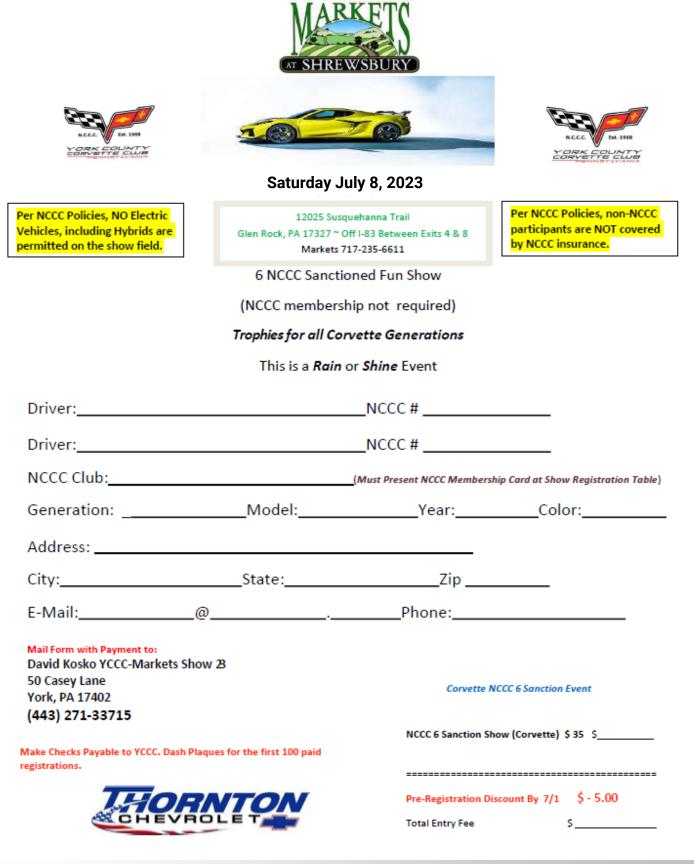

#### Shows

• **SKH Show** - Help needed for the Stauffers show on Sunday, June 18th.

- Graham's Car Show in Ephrata for Sat., April 29th.
- Perry County Corvette Club's show on Sat., June
  3rd Brad Marley will be leading a group up .
  This has always been an enjoyable day with lunch as part of the admission price.
- Group going to the York County Corvette club's show at Shrewsbury Market on Sat., July 8th.