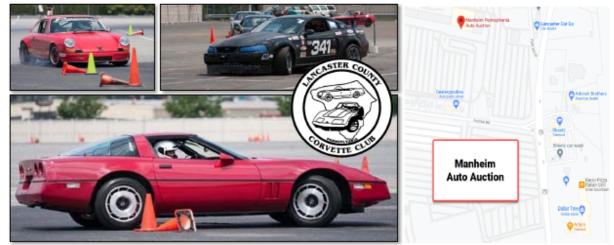

urther events, and they would not get a refund.

Electric vehicles are not allowed to participate due to the required special fire safety requirements that are not available at the event. This is a NCCC requirement.





#### 12.2 NCCC OFFICIAL FLYER OUTLINE

#### SANCTION #: ER-266-R03 & R04

DATE: October 1, 2023

Registration Opens: 8:00 AM

Registration Closes: 11:00 AM

Driver's Meeting: 9:00 AM First Car Out: 9:30 AM

> Speed Event: NO Exhaust Open: NO Low Speed: YES Closed: YES

#### TYPE OF EVENT: Low Speed Autocross

CLUB NUMBER: ER-266

CLUB: Lancaster County Corvette Club

REGION: East

- ENTRY FEE: \$40 for the first event \$60 for both events
- LOCATION: Manheim Auto Auction 1190 Lancaster Road (SR72) Manheim, PA 17545

# **DOUBLE AUTOCROSS** Manheim<sup>ª</sup> Auto Auction



Drifting is not allowed!

### Sunday, October 1, 2023

1190 Lancaster Road (SR72) Manheim, PA 17545

### Entry Fee: \$40 for 1st event, \$60 for both Registration: 8:00AM-11:00 AM

### Rain or Shine www.lcccpa.com

EVENT CHAIR: Scott Breneman PHONE # 717-725-1038 GOVERNOR: Clyde Mooney PHONE # 717-898-2766 Eligibility: This event is open to all sports cars and sedans, for persons holding a valid drivers' license. No open exhaust systems are allowed for this event (a street legal exhaust system is required). All drivers and passengers must wear either a Snell SA2015 or M2015 or must have a manufacture date less than ten years old and closed toe shoes. The helmet date limit for this event is: October 2, 2013. All cars will undergo a technical inspection to assure that there are no fluid le