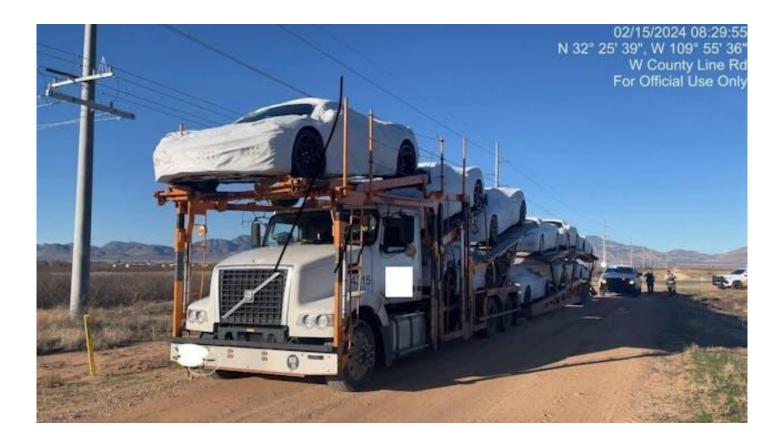

### Semitruck Full of Corvettes Fails as Getaway Vehicle

#### 19 February 2024

As far as getaway cars are concerned, Chevrolet's mid-engined C8 Corvette would probably acquit itself well. <u>The raw American power from the LT2 V-8</u> and that agile chassis would certainly give you a decent chance of outrunning Five-Oh, if such a crisis presented itself. (Let's get this out of the way: Don't run away from the police.) However, if your getaway Vette happens to be chained to a 53-foot car hauler ... along with nine other C8s ... all still wrapped in delivery packaging ... well, that would complicate things a bit.

According to a <u>Facebook post from the Cochise County Sheriff's Office</u>, Twenty-three-year-old Isaiah Walker of Lawton, Oklahoma, was arrested on Thursday for multiple felony charges after he stole a semitruck and car hauler trailer laden with ten <u>C8 Corvettes</u>. Walker encountered the truck and trailer on Thursday at a Love's Truck Stop along Interstate 10 in Wilcox, Arizona, just east of Tucson.

#### Nathan Petroelje