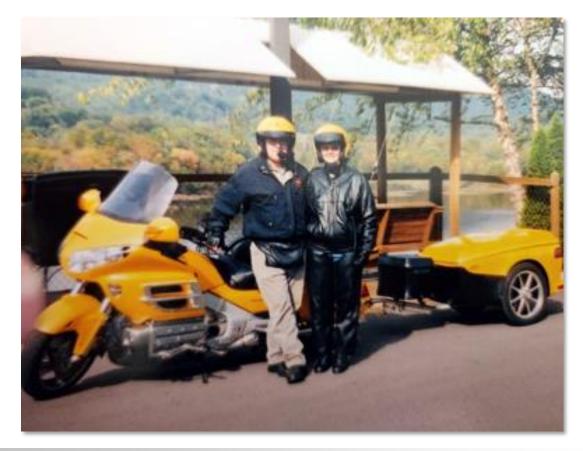

## Front Page Feature Corvette- The Fox's

#### Motorcycle to Corvette

This is our story. Ruth & I started out with our hobby riding motorcycles with a pair of mopeds. As years went by, we went larger and larger with the size of the motorcycles, as people with boats and campers would do. We joined the Christian Motorcycle Association (CMA) in the early 80's. Our longest trip that we took was a 5-week, 9,200 mile, national parks tour to the west coast.

Every summer we vacationed on the motorcycle with usually over 10,000 miles per summer season. We rode motorcycle for 26 years. As years went by, Ruth's back did not allow us to continue to take long trips on the cycle. We decided we needed to make a change like a Corvette or a Street Rod. As fate would have it, I met a man that told me he would like to get a touring motorcycle. As our conversation went on, he told me he has a 1992 black C4 convertible with a six speed manual and a Procharger.

I drove the car and was impressed. It ended up we traded motorcycle for Corvette. That was in January 2008. The following spring we joined LCCC with many wonderful memories with the club so far.

I am positive that we will stay with the club until we can no longer get out of the Corvette. Happy motoring! Blessing to all.

- Marvin & Ruth Fox