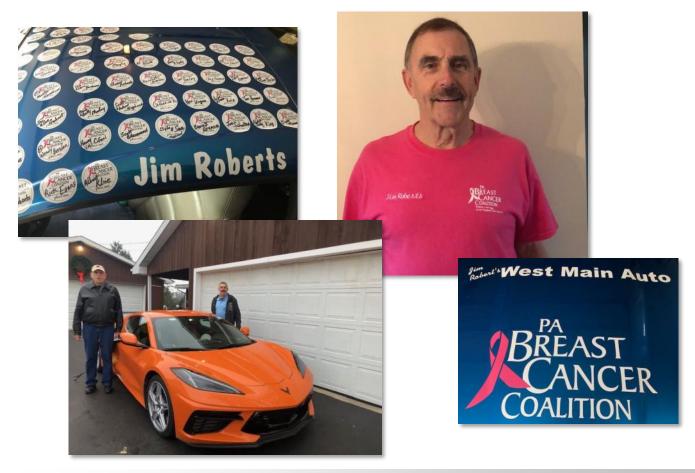

## **One Lap of America–Jim Roberts**

#### One Lap-Pa. Breast Cancer Coalition Fundraiser

As I mentioned at the last meeting, The **Lancaster County Corvette Club members** been very generous in their support of our fundraising efforts for the Pa. Breast Cancer Coalition and I thank everyone for their help over the past several years.

This year I think it might be a challenge to meet my fundraising goal. I would like to encourage you to again consider making a donation to this very worthy cause, that serves and supports Breast cancer patients and survivors throughout the state and also contributes to Breast Cancer research. You can make a donation or pledge when you see me at the meetings or stop in, (or mail a check to) Jim Roberts' West Main Auto 14 W. Main St. Mount Joy, (make any checks out to Pa. Breast Cancer Coalition (or abbreviate PBCC) or to make a donation with a credit card, simply visit <u>https://www.pabreastcancer.org/one-lap-of-america/</u> and follow the instructions, then send me a message to let me know of the donation.

Any questions, please send me an email at <u>jimbobcorv@comcast.net</u> or give me a call at c-717-572-0110. With each donation I will put a Breast Cancer sticker on the roof of my Corvette with your name or the name of someone you would like to honor or in Memory of. You can also follow see stories from the past One Laps on **Facebook** at **Jim's One Lap Adventure**, or my blog at <u>www.onelapadventure.blogspot.com</u> BTW, I plan to use my new Orange C8 this year.

Thank you all very much,

- Jim Roberts