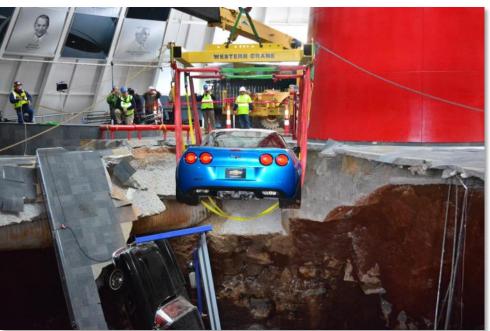

#### Celebrating 10 Years Of Progress Since The Infamous Sinkhole; "Ground To Sky: The Sinkhole Reimagined" To Open On Friday, June 14, 2024

BOWLING GREEN, KY, February 12, 2024 – On February 12, 2014, at 5:38 AM, the National Corvette Museum suffered a cave-in that claimed eight cars from the museum's multimillion dollar collection and caused an international sensation. The video and images captured by museum security cameras went viral, circulating around the globe. Viewers were left stunned at the loss of such rare and remarkable treasures, and all eyes were on the National Corvette Museum's response and recovery.

Today, on the tenth anniversary of the world-famous sinkhole, the National Corvette Museum is celebrating incredible change and growth in the decade since, revealing details on its upcoming exhibit "Ground to Sky: The Sinkhole Reimagined." The exhibit will open to the public on Friday, June 14, 2024, and will run through September 15, 2024. It will document the moments, memories, and machines that made history that fateful day, while focusing on the accomplishments of countless Museum staff and supporters who built back and reimagined a National Corvette Museum that continues to evolve.

The exhibit will feature two Corvettes that were recovered from the sinkhole and fully restored, a 2009 "Blue Devil" ZR1 and the 1 Millionth Corvette (a white '92 model). It will also include other cars that remain damaged from the incident and dramatic multimedia that illustrate a look back at the National Corvette Museum's remarkable history, and a vision of where the Museum is heading.